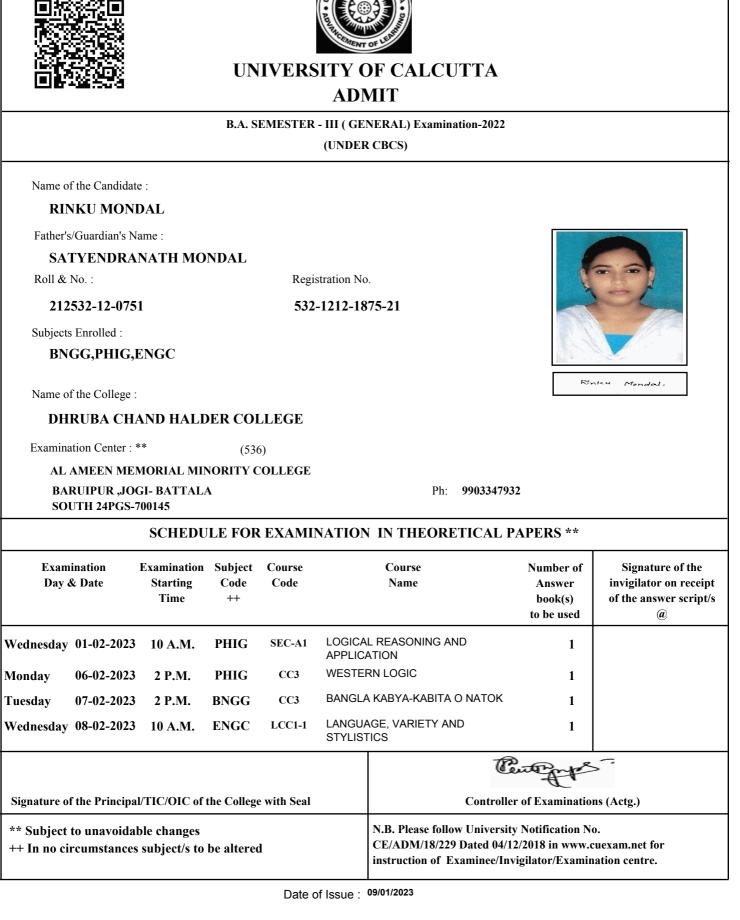

# UNIVERSITY OF CALCUTTA ADMIT

#### B.A. SEMESTER - III ( GENERAL) Examination-2022

(UNDER CBCS)

Registration No.

Name of the Candidate :

PRIYANKA BAG

Father's/Guardian's Name :

### **DIPANKAR BAG**

Roll & No. :

#### 212532-12-0498

532-1212-1081-21

(536)

Subjects Enrolled :

#### PHIG,PLSG,ENGC

Name of the College :

#### DHRUBA CHAND HALDER COLLEGE

Examination Center : \*\*

#### AL AMEEN MEMORIAL MINORITY COLLEGE

BARUIPUR ,JOGI- BATTALA SOUTH 24PGS-700145 Ph: 9903347932

#### SCHEDULE FOR EXAMINATION IN THEORETICAL PAPERS \*\* Examination Examination Subject Course Course Number of Signature of the Day & Date Starting Code Code Name invigilator on receipt Answer Time ++ book(s) of the answer script/s to be used (a) SEC-A1 LEGAL LITERACY Wednesday 01-02-2023 10 A.M. PLSG 1 GOVERNMENT AND POLITICS IN INDIA CC3 Monday 06-02-2023 10 A.M. PLSG 1 WESTERN LOGIC PHIG CC3 Monday 06-02-2023 2 P.M. 1 LANGUAGE, VARIETY AND LCC1-1 Wednesday 08-02-2023 10 A.M. ENGC 1 STYLISTICS Signature of the Principal/TIC/OIC of the College with Seal **Controller of Examinations (Actg.)** N.B. Please follow University Notification No. \*\* Subject to unavoidable changes CE/ADM/18/229 Dated 04/12/2018 in www.cuexam.net for ++ In no circumstances subject/s to be altered instruction of Examinee/Invigilator/Examination centre.

Date of Issue : 09/01/2023

Frizanka Bag