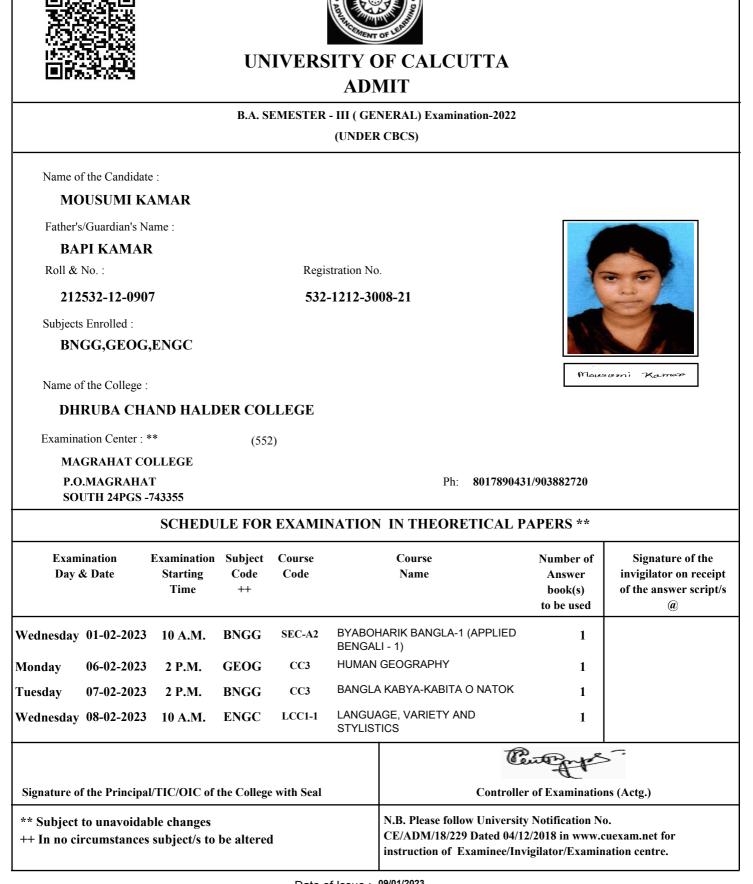

# UNIVERSITY OF CALCUTTA ADMIT

#### B.A. SEMESTER - III ( GENERAL) Examination-2022

(UNDER CBCS)

Registration No.

Name of the Candidate :

PRIYANKA BAG

Father's/Guardian's Name :

### **DIPANKAR BAG**

Roll & No. :

#### 212532-12-0498

532-1212-1081-21

(536)

Subjects Enrolled :

#### PHIG,PLSG,ENGC

Name of the College :

#### DHRUBA CHAND HALDER COLLEGE

Examination Center : \*\*

#### AL AMEEN MEMORIAL MINORITY COLLEGE

BARUIPUR ,JOGI- BATTALA SOUTH 24PGS-700145 Ph: 9903347932

#### SCHEDULE FOR EXAMINATION IN THEORETICAL PAPERS \*\* Examination Examination Subject Course Course Number of Signature of the Day & Date Starting Code Code Name invigilator on receipt Answer Time ++ book(s) of the answer script/s to be used (a) SEC-A1 LEGAL LITERACY Wednesday 01-02-2023 10 A.M. PLSG 1 GOVERNMENT AND POLITICS IN INDIA CC3 Monday 06-02-2023 10 A.M. PLSG 1 WESTERN LOGIC PHIG CC3 Monday 06-02-2023 2 P.M. 1 LANGUAGE, VARIETY AND LCC1-1 Wednesday 08-02-2023 10 A.M. ENGC 1 STYLISTICS Signature of the Principal/TIC/OIC of the College with Seal **Controller of Examinations (Actg.)** N.B. Please follow University Notification No. \*\* Subject to unavoidable changes CE/ADM/18/229 Dated 04/12/2018 in www.cuexam.net for ++ In no circumstances subject/s to be altered instruction of Examinee/Invigilator/Examination centre.

Date of Issue : 09/01/2023

Frizanka Bag